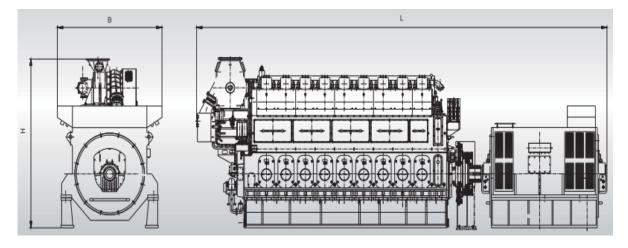

## Bore 225 mm, Stroke 290 mm

| Main Data            |               |                    |            |         |                   |            |
|----------------------|---------------|--------------------|------------|---------|-------------------|------------|
| Speed                |               | 1000 rpm           |            | 900 rpm |                   |            |
| Frequency            |               | 50 Hz              |            | 60 Hz   |                   |            |
| Model                |               | Genset. kw         | Engine. kw | Genset  | . kw              | Engine. kw |
| 1500GF               |               | 1,500              | 1617       | -       |                   | -          |
| 1200GF               |               | -                  | -          | 1,20    | 0                 | 1324       |
| Based on alter       | nator efficie | ncy of 95%.        |            |         |                   |            |
| Specific Co          | nsumptio      | n                  |            |         |                   |            |
| 100% Load            |               |                    | Unit       |         |                   |            |
| Fuel Oil Consumption |               |                    | g/kWh      |         | 190               |            |
| Lube oil consumption |               |                    | g/kWh      |         | 0.5-0.8           |            |
| Dimensions           | ;             |                    |            |         |                   |            |
| Speed                | Cyl.          | Dimensions (mm) 1) |            |         | Dry Mass (ton) 2) |            |
|                      |               | L                  | В          | Н       | Genset 1).3)      |            |
|                      | 8             | 6,510              | 1,738      | 2,780   |                   | 24         |

## Remarks:

- 1) Depending on alternator.
- 2) Weight included a standard alternator (Maker: ZCP).
- 3) With common base frame & alternator.
- 4) This size is only for reference. The actual size is subject to the size defined in the agreement of the specific project..